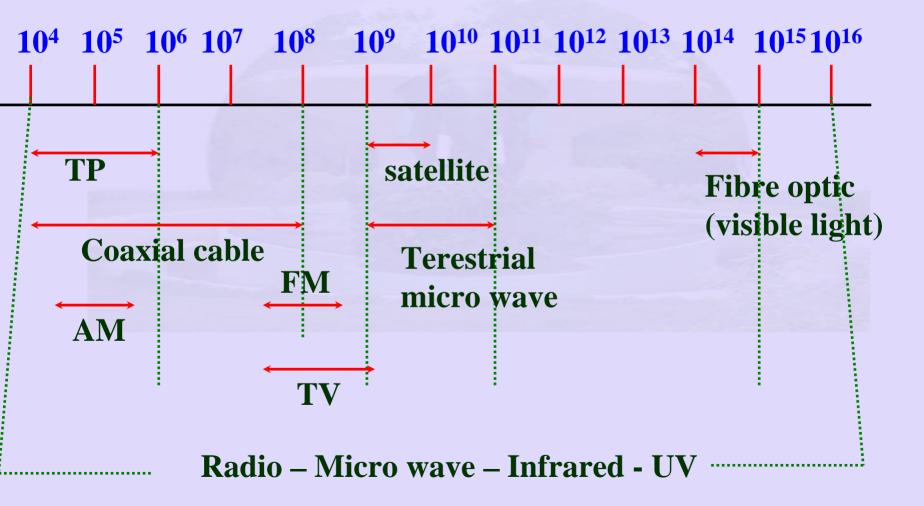

## Hardware Building Blocks

- Nodes
  - Hosts for users
  - Switches
    - Forward messages across a LAN
  - Routers
    - Forward messages across the Internet
  - Switch and/or Router must for Communication
    - Special purpose hardware

## Hardware Building Blocks

- Links
  - TP/ Fibre/ Coaxial cable/ Wireless(radio, microwave, infrared
  - physical medium propagates signals
    - EM waves travelling at the speed of light in vacuum
    - speed varies with the medium

Computer Networks Prof. Hema A Murthy



A device that transfer data between workstation memory and NW link

#### EM Range (Hz)



# EM Range and Media



#### Transmission of EM waves

- EM waves
  - Frequency (Hz)
  - Wavelength distance between maxima/minima



#### Transmission of data

Wave Must encode binary data



Implies this must encode binary data.