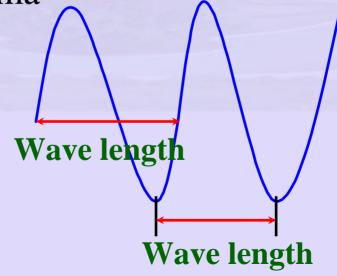

#### Transmission of EM waves

- EM waves
  - Frequency (Hz)
  - Wavelength distance between maxima/minima

#### Transmission of data

Wave Must encode binary data

Implies this must encode binary data.