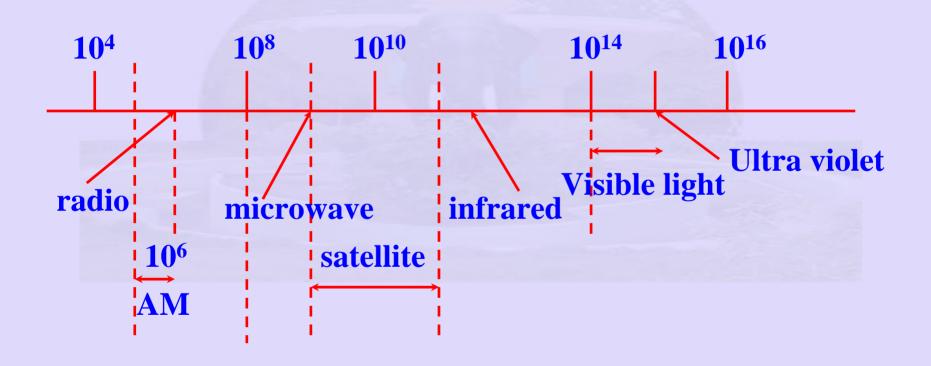

## Hardware Building Blocks

- Nodes
  - Hosts for users
  - Switches
    - Forward messages across a LAN
  - Routers
    - Forward messages across the Internet
  - Switch and/or Router must for Communication
    - Special purpose hardware

## Hardware Building Blocks

- Links
  - TP/ Fibre/ Coaxial cable/ Wireless(radio, microwave, infrared
  - physical medium propagates signals
    - EM waves travelling at the speed of light in vacuum
    - speed varies with the medium

Computer Networks Prof. Hema A Murthy



A device that transfer data between workstation memory and NW link

#### EM Range (Hz)



# EM Range and Media



#### Transmission of EM waves

- EM waves
  - Frequency (Hz)
  - Wavelength distance between maxima/minima



#### Transmission of data

Wave Must encode binary data



Implies this must encode binary data.