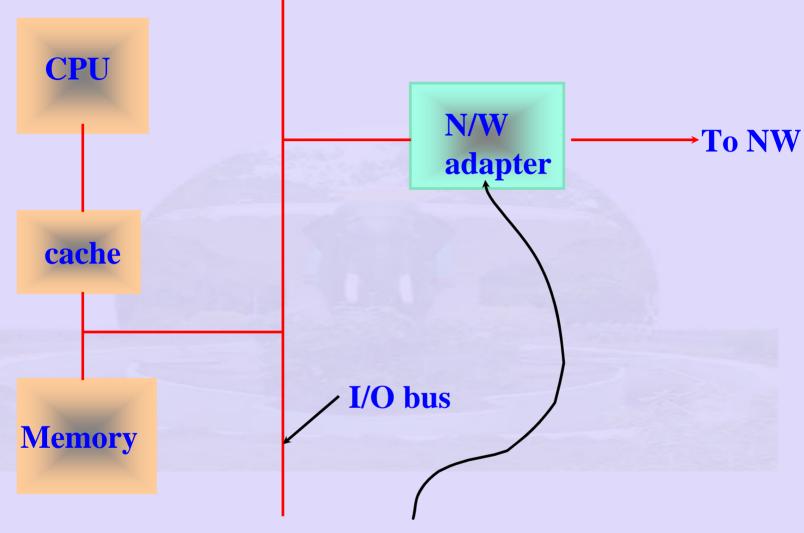

Computer Networks Prof. Hema A Murthy

A device that transfer data between workstation memory and NW link